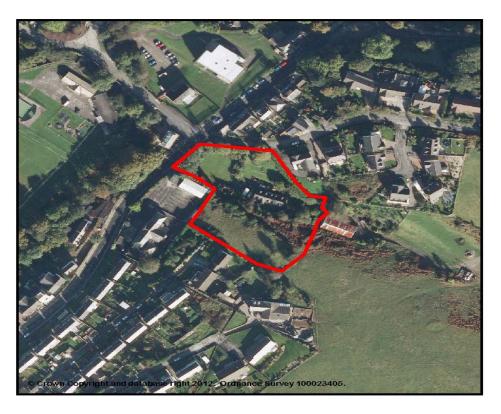

## Site Details

This is a brownfield residential site within Llangeinor, close to existing facilities. The proposed development involves the construction of 10 detached dwellings of differing layouts and design. The dwellings will be arranged around a new street layout accessed of Heol Llangeinor.

# **Related Planning Applications**

Reference Description Decision Date

P/10/531/FUL Housing Approved 28-10-11

development consisting of 10 detached dwellings COM2 (18)
TY NANT
HEOL
LLANGEINOR,
LLANGEINOR

# COM2 (18) TY NANT HEOL LLANGEINOR, LLANGEINOR

Residential 10 units (2 Affordable)