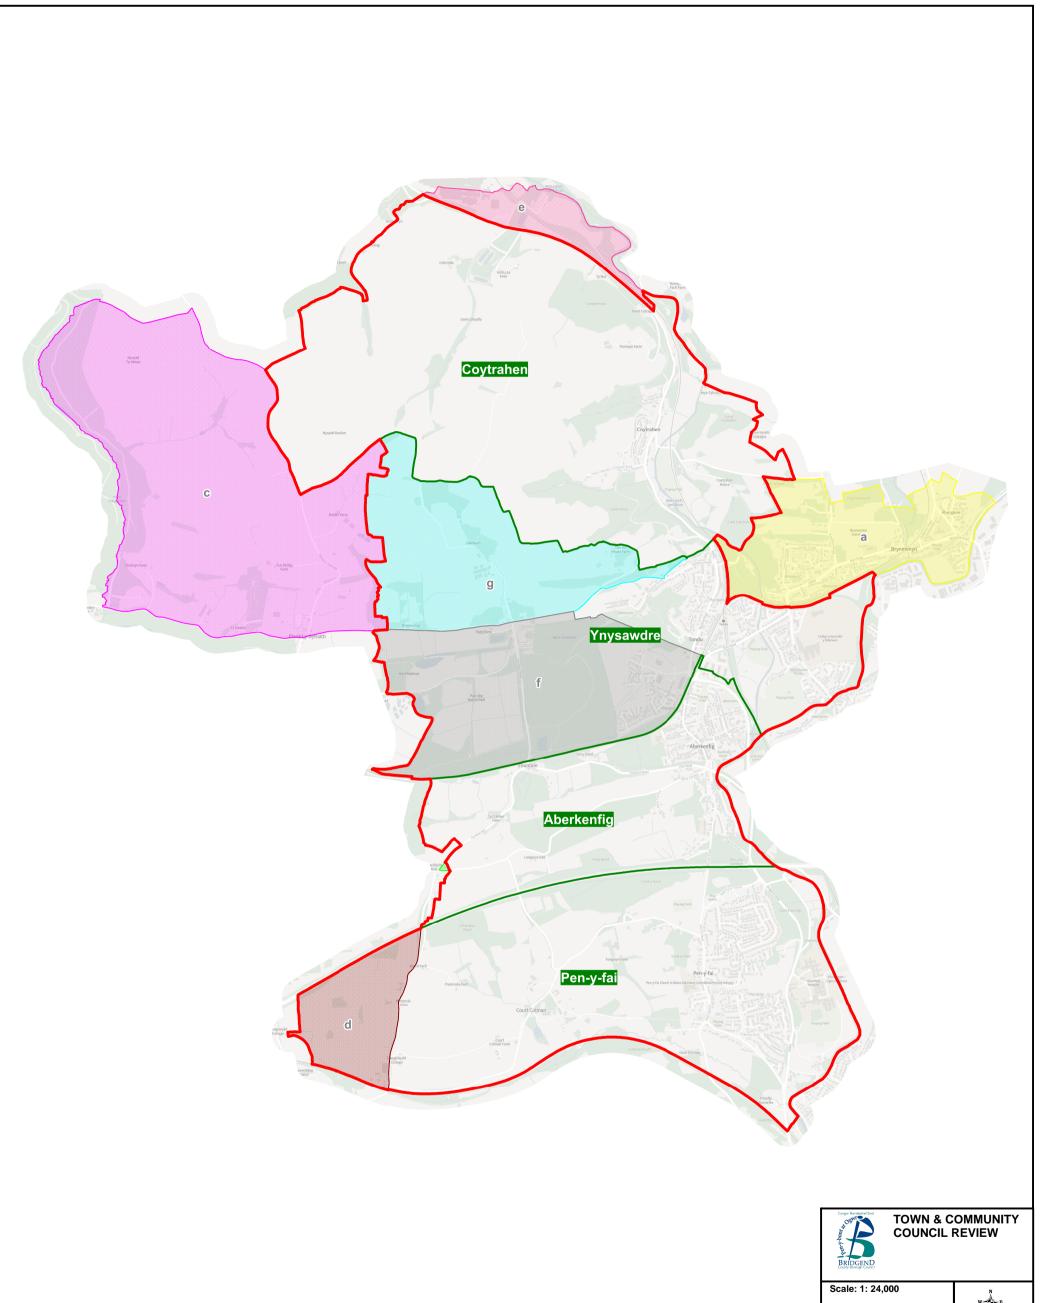

a; Area to be transfered from Newcastle Higher to Llansantffraid

b; Area to be transfered from Newcastle Higher to Cynffig (1)

c; Area to be transfered from Newcastle Higher to Cynffig (2)

d; Area to be transfered from Laleston to Newcastle Higher

e; Area to be transfered from Newcastle Higher to Maesteg

f; Area to be transfered from Aberkenfig ward to Ynysawdre ward

g; Area to be transfered from Coytrahen ward to Ynysawdre ward

Date: 06/12/2024

Mark Shephard **Chief Executive** 