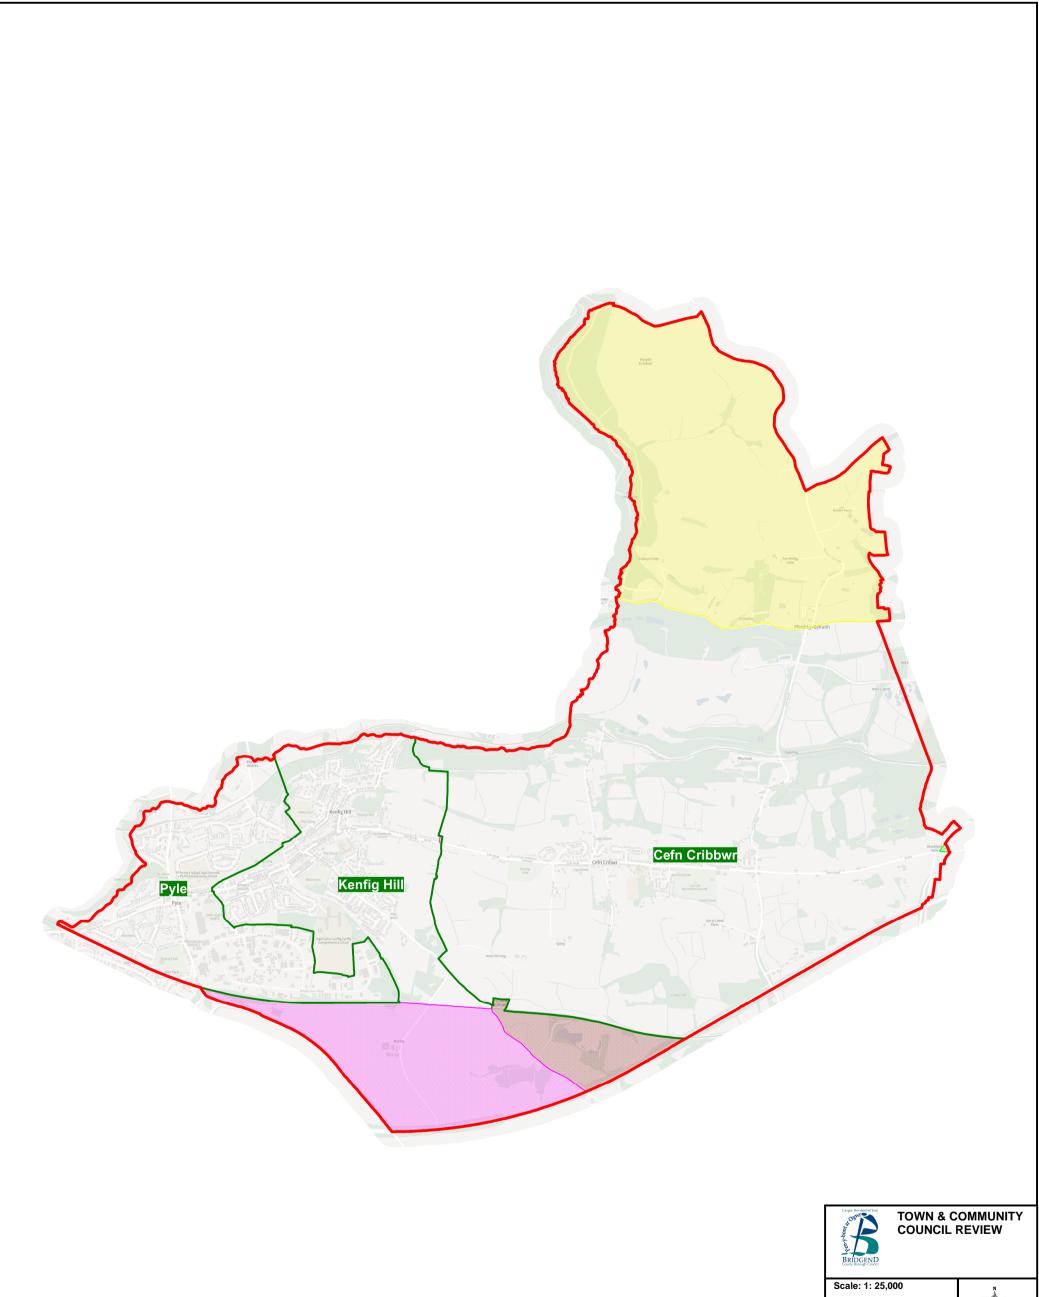

Date: 06/12/2024

Mark Shephard **Chief Executive** 

Bridgend County Borough Council, Civic Offices, Angel Street, Bridgend, CF31 4WB

c; Area to be transfered from Cornelly to Cynffig d; Area to be transfered from Cefn Cribbwr ward to Kenfig Hill ward (1) e; Area to be transfered from Cefn Cribbwr ward to Kenfig Hill ward (2)