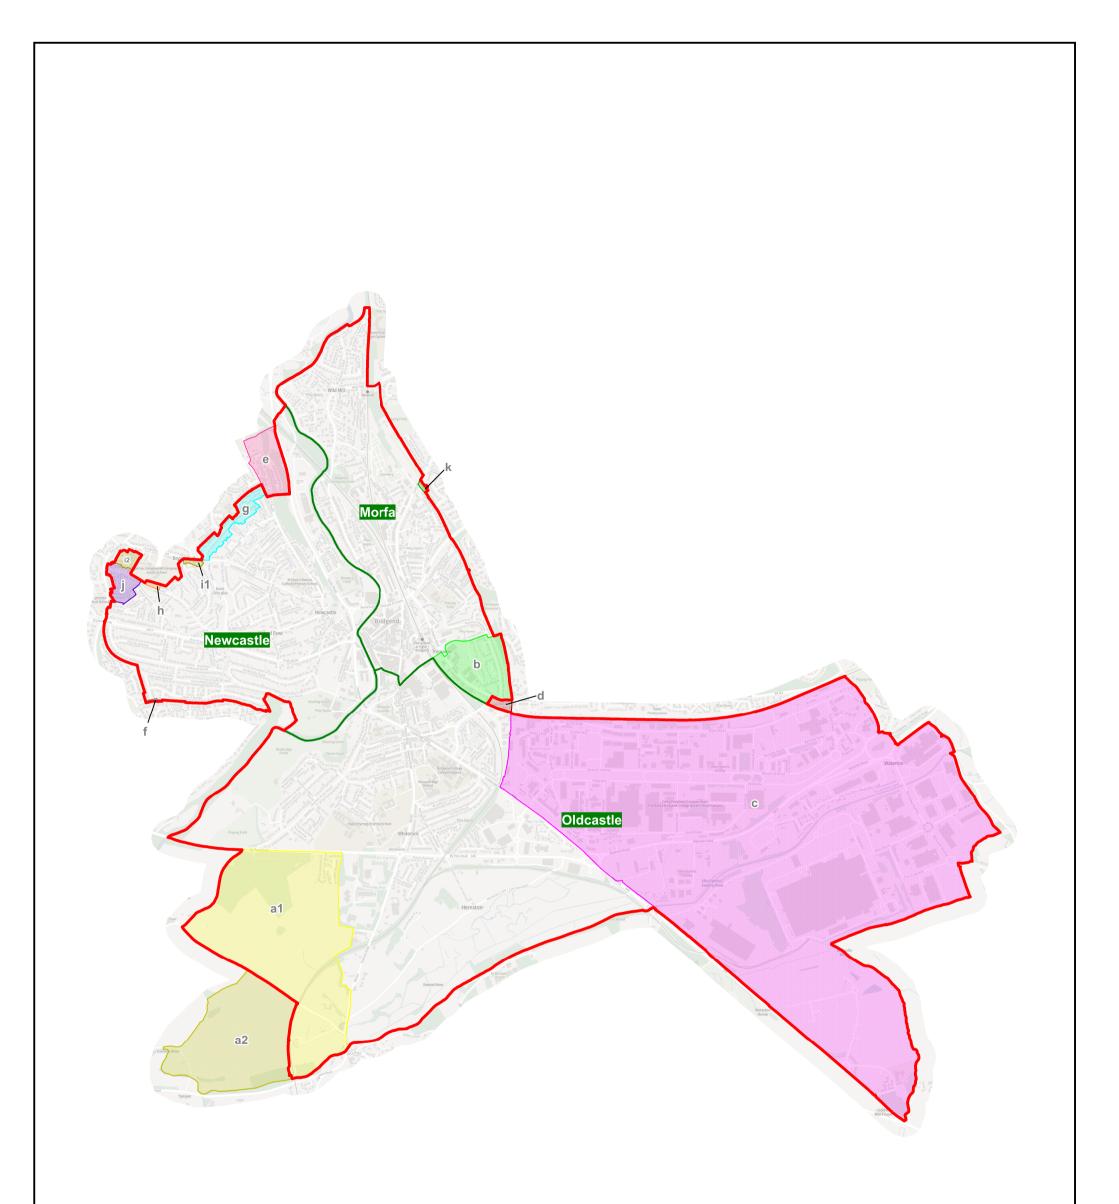

| a1; Area to be transfered from Merthyr Mawr to Bridgend Town    |
|-----------------------------------------------------------------|
| a2; Area to be transfered from Bridgend Town to Merthyr Mawr    |
| b; Area to be transferred from Oldcastle ward to Morfa ward     |
| c; Area to be transferred from Coychurch Lower to Bridgend Town |
| d; Area to be transferred from Bridgend Town to Brackla         |
| e; Area to be transfered from Bridgend Town to Laleston         |
| f; Area to be transfered from Laleston to Bridgend Town (1)     |
| g; Area to be transferred from Laleston to Bridgend Town (2)    |
| h; Area to be transferred from Laleston to Bridgend Town (3)    |
| i1; Area to be transferred from Laleston to Bridgend Town (4)   |
| i2; Area to be transferred from Laleston to Bridgend Town (4)   |
| j; Area to be transferred from Laleston to Bridgend Town (5)    |
| k; Area to be transferred from Coity Higher to Bridgend Town    |
|                                                                 |

|  | TOWN & COMMUNITY<br>COUNCIL REVIEW                                                                                                                                                                                                                                                                                                                                                                            |            |  |
|--|---------------------------------------------------------------------------------------------------------------------------------------------------------------------------------------------------------------------------------------------------------------------------------------------------------------------------------------------------------------------------------------------------------------|------------|--|
|  | Scale: 1: 22,500                                                                                                                                                                                                                                                                                                                                                                                              | N<br>W-D-E |  |
|  | Date: 10/12/2024                                                                                                                                                                                                                                                                                                                                                                                              | s          |  |
|  | Mark Shephard<br>Chief Executive                                                                                                                                                                                                                                                                                                                                                                              |            |  |
|  | Bridgend County Borough Council,<br>Civic Offices,<br>Angel Street,<br>Bridgend,<br>CF31 4WB<br>©Crown Copyright and database right 2024.<br>Ordnance Survey AC0000851951. Use of this data<br>is subject to terms and conditions.<br>©Hawlfraint a hawliau cronfa ddata'r Goron 2024.<br>Rhif Trwydded yr Arolwg Ordnans AC0000851951.<br>Mae defnydd o'r data hwn yn ddarostyngedig i<br>delerau ac amodau. |            |  |
|  |                                                                                                                                                                                                                                                                                                                                                                                                               |            |  |